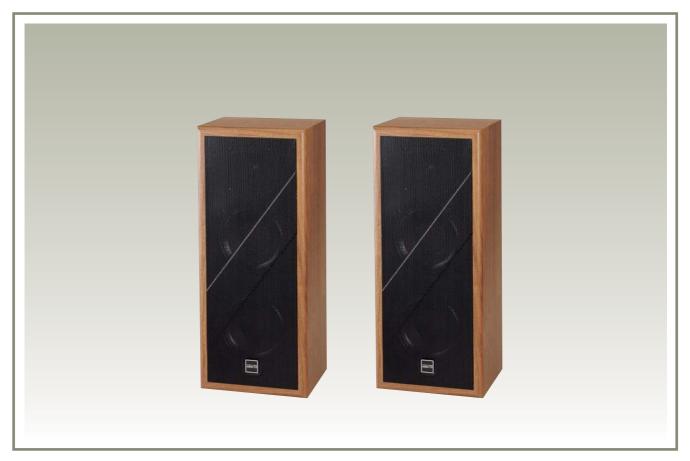

## FRONT SPEAKER

## **FEATURES**

- Simple and modernistic design for Indoor.
- Wooden color and style.
- Suitable for small conference room, and church where needs clear sound.
- For easy Installation, designed to stand and wall type.
- Double woofer for upper S.P.L.

## **SPECIFICATIONS**

## ■ ELECTRICAL

|                      |        | Unit  | SF-150                   |
|----------------------|--------|-------|--------------------------|
| Rated Output         | Normal | W     | 150                      |
|                      | Peak   | W     | 300                      |
| Frequency Response   |        | Hz    | 80-20000                 |
| HF Driver            |        | Inch  | 1"Fabric Horn            |
| LF Driver            |        | Inch  | 6 1/2"Cone               |
| Dispersion           |        | Angle | 60°(H)×60°(V)            |
| Impedance            |        | ohm   | 8                        |
| S.P.L(1W/1m)         |        | dB    | 93.5                     |
| Cross-over Frequency |        | Hz    | 1.6k                     |
| Weight               |        | kg    | 10.6                     |
| Dimensions           |        | mm    | 230(W) × 550(H) × 194(D) |