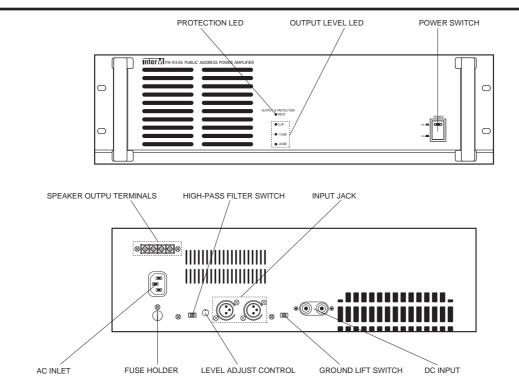

DUAL SPEED FAN COOLING
 For good reliability dual speed fan cooling

For good reliability,dual speed fan cooling circuit with low noise is provided.

- BALANCED INPUT A balanced input is provided to reduce hum pick up from a long distance input cable.
- PARALLEL CONNECTION XLR parallel connector is provided for multiple power amplifier driving.
- INPUT LEVEL ADJUSTMENT You can adjust the input level from-12dB to 0dB(1V) by using of input level adjustment control.
- USE OF EMERGENCY BATTERY You can operate this PA amplifier by using emergency battery for unexpected AC power failure.
- GROUND/LIFT SWITCH To avoid ground loop problem when you build the system you can select the switch mode.