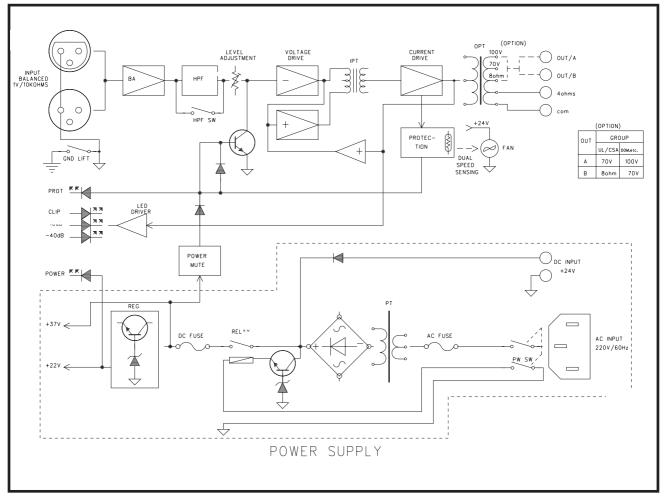

<ul> <li>Input Sensitivity/Impedance</li> </ul> | 1V/10kΩ, BAL      |
| · T.H.D(at 1kHz Rated Output)                   | Less than 1%      |
| · Frequency Response(+1/-3dB)                   | 70Hz~18kHz        |
| · S/N                                           | Better than 95dB  |
| · High Pass Filter(400Hz)                       | 6dB/Oct           |
| · Input Level Adjustment                        | 12dB~0dB          |
|                                                 |                   |

#### GENERAL

| · Power Source      | AC 110V-240V, 50/60Hz    |
|---------------------|--------------------------|
| · Power Consumption |                          |
| Weight              | 21kg                     |
| · Dimensions        | 482(W) ×132(H) ×280(D)mm |



#### **BLOCK DIAGRAM**



## interM

OFFICE : 653-5 BANGHAK-DONG, DOBONG-KU, SEOUL, KOREA TEL : 82-2-2289-8140~8, FAX : 82-2-2289-8149 Home page : http://www.inter-m.com E-mail : export@inter-m.com