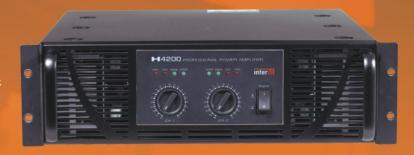

## in to music? interM

new **H Series** Power Amplifiers

- Operates at 8 , 4 & 2
- High power @ 4 bridged: 4200W (H4200) / 3200W (H3200)
- H Class power supply monitors load and distributes power accordingly
- Overheat and clip protection circuit with LED indication
- Variable speed fan cooling dependant on load and drive
- Selectable HPF & 3 stage gain adjustment
- Signal inputs & outputs via XLR (output) combi XLR/TRS (input)
- Speaker outputs SPEAKON™ and binding post