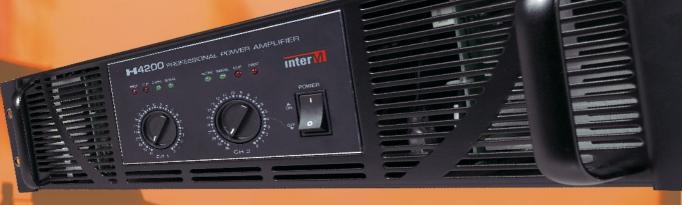

## in to music? interM

new **H Series** Power Amplifiers

- Operates at 8 , 4 & 2
- High power @ 4 bridged: 4200W (H4200) / 3200W (H3200)
- H Class power supply monitors load and distributes power accordingly
- Overheat and clip protection circuit with LED indication
- Variable speed fan cooling dependant on load and drive
- Selectable HPF & 3 stage gain adjustment
- Signal inputs & outputs via XLR (output) combi XLR/TRS (input)
- Speaker outputs SPEAKON™ and binding post