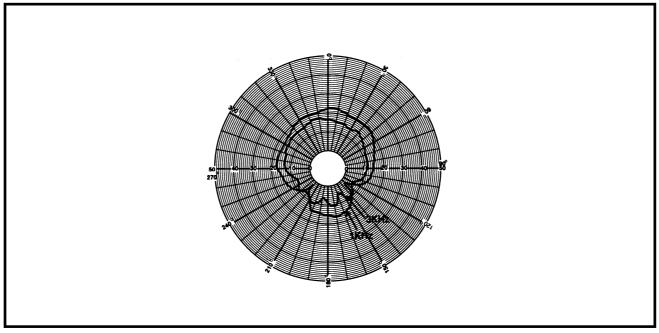

# DIRECTIONAL CURVE

OFFICE : 653-5 BANGHAK-DONG, DOBONG-KU, SEOUL, KOREA TEL : 82-2-2289-8140~8, FAX : 82-2-2289-8149 Home page : http://www.inter-m.com E-mail : export@inter-m.com