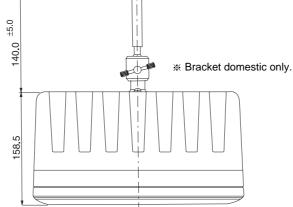

### GENERAL

· Dimensions......175(W) X 300(H) X 158.5(D)mm

\*Specifications and design are subject to change without notice for improvement.