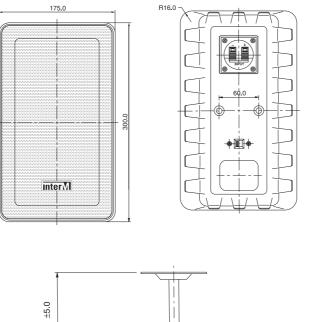

### GENERAL

· Dimensions......175(W) X 300(H) X 158.5(D)mm

\*Specifications and design are subject to change without notice for improvement.