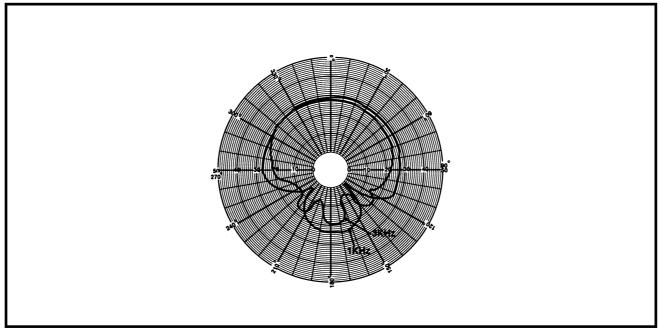

on terminals, red=positive(+) and black=negative(-).
- Connection terminals are push a fit type to allow easy cable connection.
- Before connecting loudspeakers to the amplifier check the impedance of the network, as damage may occur to either the amplifier or loudspeakers if the impedance is too high or too low.

#### SPECIFICATION

#### ELECTRICAL

| Rated Input        | FS-30: 30W     |
|--------------------|----------------|
| ·                  | FS-60: 60W     |
|                    | FS-100: 100W   |
| Input Impedance    | FS-30: 8/333Ω  |
|                    | FS-60: 8/167Ω  |
|                    | FS-100: 8/100Ω |
| Frequency Response | 180Hz~13KHz    |

#### GENERAL

- \*Specifications and design are subject to change without notice for improvement.





### DIRECTIONAL CURVE



## InterM

OFFICE : 653-5 BANGHAK-DONG, DOBONG-KU, SEOUL, KOREA TEL : 82-2-2289-8140~8, FAX : 82-2-2289-8149 Home page : http://www.inter-m.com E-mail : export@inter-m.com