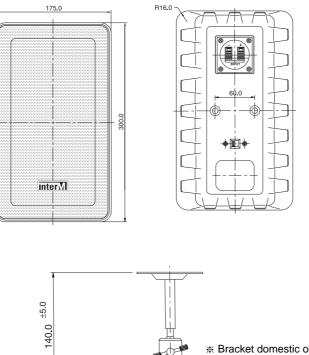

#### SPEAKER CONNECTIONS

- FS-30/60/100 incorporate colour coded connection terminals, red=positive(+) and black=negative(-).
- Connection terminals are push a fit type to allow easy cable connection.
- Before connecting loudspeakers to the amplifier check the impedance of the network, as damage may occur to either the amplifier or loudspeakers if the impedance is too high or too low.