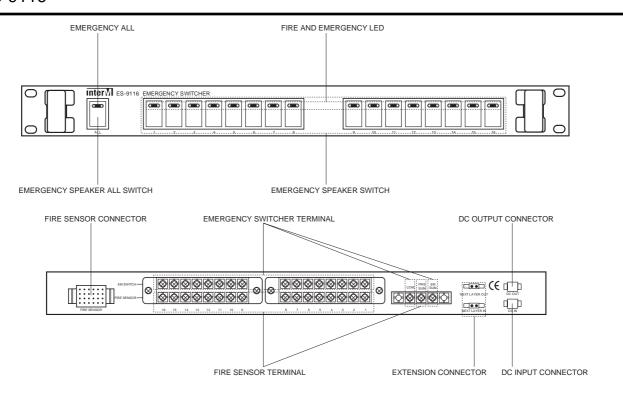

#### AUTO FIRE SENSOR

The fire sensor connector is provided connect easily to the terminal and connector.

- SPEAKER SWITCHING ON EMERGENCY You can control the speaker relay on the emergency operating mode by using the provided speaker switch.
- FIRE AND SPEAKER SWITCHING INDICATOR You can discern the floor easily where take fire and confirm the speaker relay control by watching the indicators.

## EXTENSION FUNCTION

You can connect easily to the next model (ES-9116 model by our company) by the connector when extend over sixteen layer.

#### UNDERGROUND BROADCASTING

This is designed to compose easily the linkage layer among each layer of fire-alarm form the first layer to sixth layer.

\* This model should be used with concerning equipment (matrix-our model PX-9116, relay group-our model RG-9116, emergency panel-our model EP-9216)