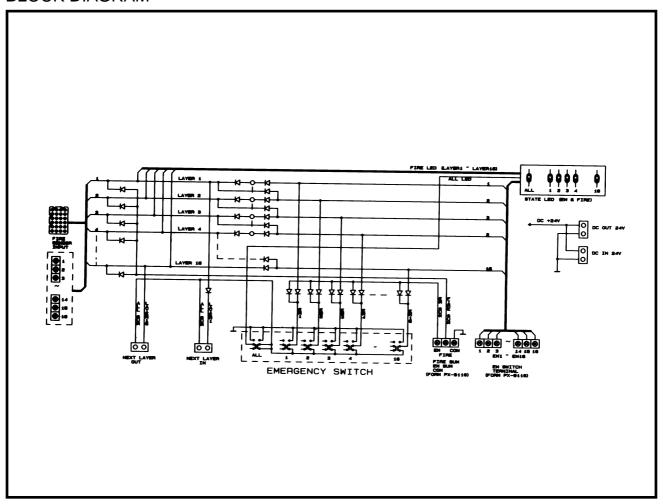

l should be used with concerning equipment (matrix-our model PX-9116, relay group-our model RG-9116, emergency panel-our model EP-9216)

## **SPECIFICATIONS**

| × | ELECTRICAL                 | *0dB=0.775Vrms |
|---|----------------------------|----------------|
|   | · Fire Sensor              | 16 Line        |
|   | · EM Speaker Relay Control | 16 Line        |
|   | Indicator                  | Fire & EM 16   |
|   |                            | All Mode 1     |
|   |                            |                |
| × | GENERAL                    |                |
|   | · Power Source             | DC 24V         |
|   | · Weight                   | 3.2kg          |
|   |                            |                |

· Dimensions ......482(W) ×44(H) ×280(D)mm



# **BLOCK DIAGRAM**



# interM

OFFICE: 653-5 BANGHAK-DONG, DOBONG-KU, SEOUL, KOREA TEL: 82-2-2289-8140~8, FAX: 82-2-2289-8149