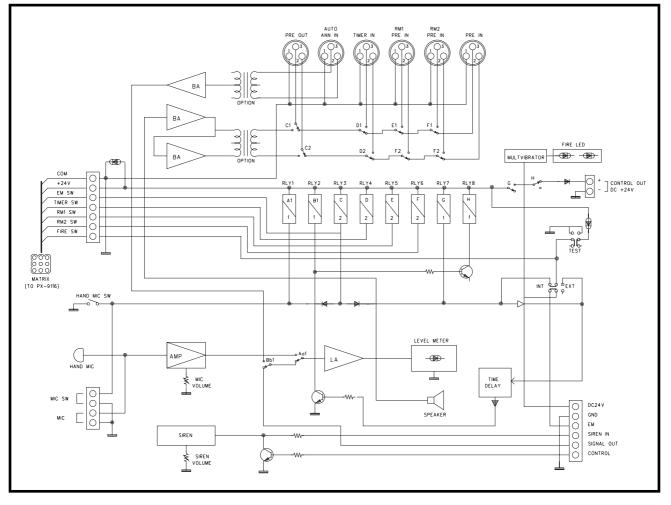

# **BLOCK DIAGRAM**

InterM

OFFICE : 653-5 BANGHAK-DONG, DOBONG-KU, SEOUL, KOREA TEL : 82-2-2289-8140~8, FAX : 82-2-2289-8149 Home page : http://www.inter-m.com E-mail : export@inter-m.com