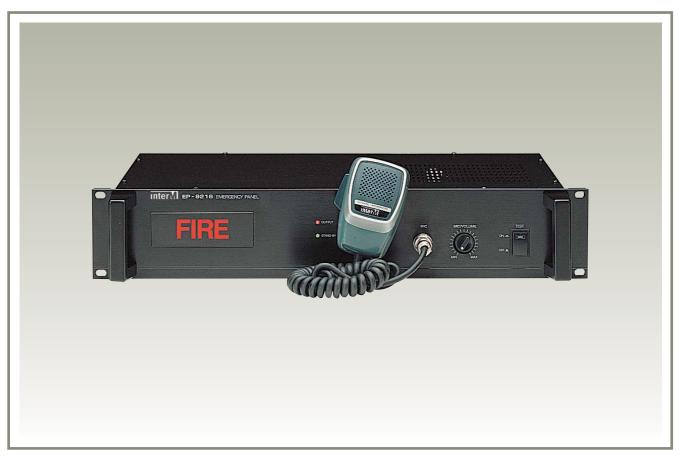

# EP-9216\_



# EMERGENCY PANEL



# FEATURES

- FIRE ALARM You can give the alarm by connecting with fire sensor.
- AUTO OPERATING FUNCTION You can give the alarm automatically on the next floor of taking fire.

### AUTO ANNOUNCEMENT

When fire, internal mode is operating at all times of siren also external mode is operating that DC power is supplied to DC out 24V terminal of rear panel and it is possible to announce the broadcasting in manless status after operating siren.

### TEST FUNCTION

You can use the test function when you want to check the system or want to training for keep out of the emergency.

\* This model should be used with concerning equipment (emergency switcher-our model ES-9116, matrix-our model PX-9116, relay group-our model RG-9116)

## SPECIFICATIONS

ELECTRICAL

- \*0dB=0.775Vrms
- · Operating Mo