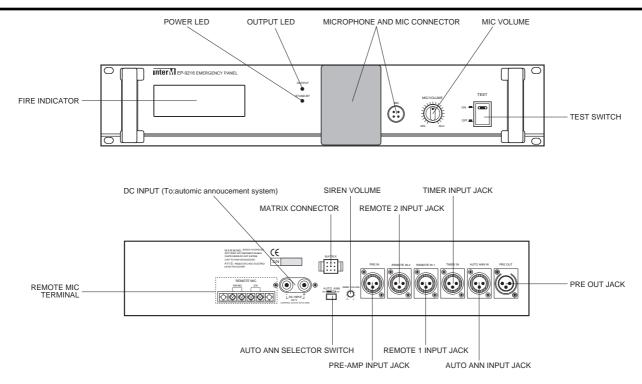

### AUTO ANNOUNCEMENT

When fire, internal mode is operating at all times of siren also external mode is operating that DC power is supplied to DC out 24V terminal of rear panel and it is possible to announce the broadcasting in manless status after operating siren.

### TEST FUNCTION

You can use the test function when you want to check the system or want to training for keep out of the emergency.

\* This model should be used with concerning equipment (emergency switcher-our model ES-9116, matrix-our model PX-9116, relay group-our model RG-9116)

## SPECIFICATIONS

ELECTRICAL

- \*0dB=0.775Vrms
- · Operating Mode ......Auto, Test
- Provided Microphone .....Uni-direction dynamic
  Program Exchange Mode
- .....Business, RM1, RM2, Timer, Emg

### GENERAL

- · Power Source .....DC 24V