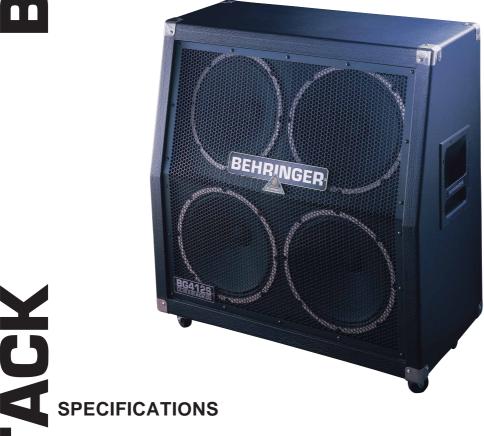

## **Technical Specifications**

Version 1.1 March 2001

Speaker type: Power rating (mono/stereo): Impedance (mono/stereo): Dimensions (W \* H \* D): Weight:

8 Ohms, 100 Watts 400 Watts / 2 \* 200 Watts 8 Ohms / 2 \* (8-12) Ohms app. 30 ¼" (770 mm) \* 32 ¼" (820 mm) \* 15"/11 ½" (380 mm/290 mm) app. 47 kg