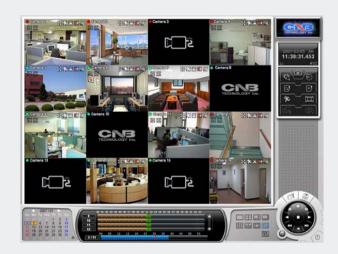

.

#### | Feature

- Max. 16Ch Video Inputs
- Maximum Internal Storage Capacity of 1TB
- Supports Multiple Resolution up to 720x480(NTSC), 720x576(PAL)
- Monitor Viewing
- Motion Detection, E-map Function, Privacy Zone Masking
- Supports Audio Recording
- Supports Multiple Viewer (Single Viewer, PDA Viewer, Web Client)
- Image Compression: MPEG-4
- CMS Program based on the Network Management System
- Two-way Audio Communication

#### | System Diagram



#### **Surveillance Mode**

Display 1,4,6,8,9,10,13,16CH Screen split
Max. 480fps(400fps:PAL) real time Monitoring &
240fps(200fps:PAL)recording
Motion / Sensor / Terror prevention Recording Mode
PTZ control up to 16cameras
1CH Viewer
Log/Event Viewer
E-Map (Full Screen)



## **Search Mode**

Panorama/Object/Event Search Book Mark Search



## **E-map Function**

Displays the monitoring area on the electronic map, where operators can easily locate cameras, sensors and alarms

F-map files can be selected as much as it can from

E-map files can be selected as much as it can from the connected DVR systems



## E-map Function

Management: Display 1,4,6,8,9,10,13,16CH Screen split

Remote PTZ Control

Monitoring camera and sensor status **Remote Surveillance**: Picture Snapshot



# | CMS System Overview



## | Specifications

| Model                    | DSS 4824                                                                                   |
|--------------------------|--------------------------------------------------------------------------------------------|
| Channel                  | 16CH