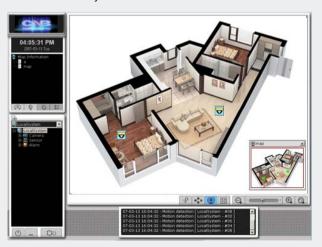

## **E-map Function**

Displays the monitoring area on the electronic map, where operators can easily locate cameras, sensors and alarms

F-map files can be selected as much as it can from

E-map files can be selected as much as it can from the connected DVR systems

## E-map Function

Management: Display 1,4,6,8,9,10,13,16CH Screen split

Remote PTZ Control

Monitoring camera and sensor status **Remote Surveillance**: Picture Snapshot