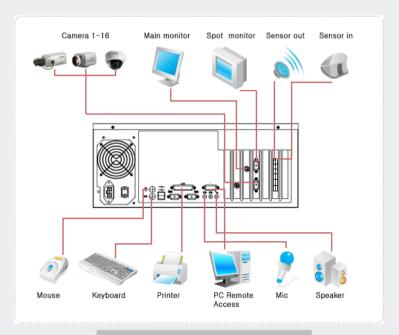

time monitoring & recording functions/

The multiple search and save methods for recorded events and automatic backup make the DSx Series one of the most Unique system in the surveillance industry. By using audio recording and external backup devices such as CD-RW or USB Devices, it provides an easy to use solution for your surveillance needs.

#### | Feature

- Max. 16Ch Video Inputs
- Maximum Internal Storage Capacity of 1TB
- Supports Multiple Resolution up to 720x480(NTSC), 720x576(PAL)
- Monitor Viewing
- Motion Detection, E-map Function, Privacy Zone Masking
- Supports Audio Recording
- Supports Multiple Viewer (Single Viewer, PDA Viewer, Web Client)
- Image Compression: MPEG-4
- CMS Program based on the Network Management System
- Two-way Audio Communication

#### | System Diagram



#### **Surveillance Mode**

Display 1,4,6,8,9,10,13,16CH Screen split
Max. 480fps(400fps:PAL) real time Monitoring &
240fps(200fps:PAL)recording
Motion / Sensor / Terror prevention Recording Mode
PTZ control up to 16cameras
1CH Viewer
Log/Event Viewer
E-Map (Full Screen)



## **Search Mode**

Panorama/Object/Event Search Book Mark Search



## **E-map Function**

Displays the monitoring area on the electronic map, where operators can easily locate cameras, sensors and alarms

F-map files can be selected as much as it can from

E-map files can be selected as much as it can from the connected DVR systems



## E-map Function

Management: Display 1,4,6,8,9,10,13,16CH Screen split

Remote PTZ Control

Monitoring camera and sensor status **Remote Surveillance**: Picture Snapshot



# | CMS S