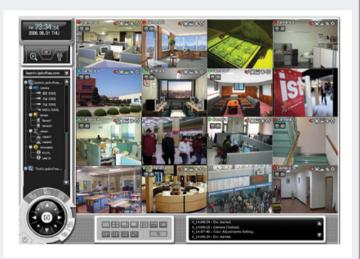

#### **Surveillance Mode**

Display 1,4,6,8,9,10,13,16CH Screen split
Max. 480fps(400fps:PAL) real time Monitoring &
240fps(200fps:PAL)recording
Motion / Sensor / Terror prevention Recording Mode
PTZ control up to 16cameras
1CH Viewer
Log/Event Viewer
E-Map (Full Screen)

# | CMS System Overview