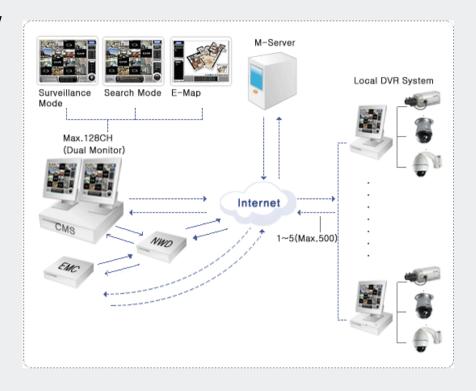

#### | System Diagram

#### **Surveillance Mode**

Display 1,4,6,8,9,10,13,16CH Screen split
Max. 480fps(400fps:PAL) real time Monitoring &
240fps(200fps:PAL)recording
Motion / Sensor / Terror prevention Recording Mode
PTZ control up to 16cameras
1CH Viewer
Log/Event Viewer
E-Map (Full Screen)

## **Search Mode**

Panorama/Object/Event Search Book Mark Search

# | CMS System Overview