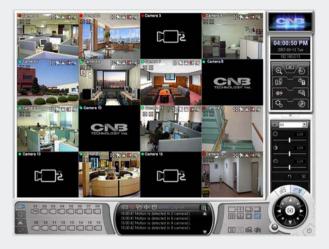

#### **Surveillance Mode**

Display 1,4,6,8,9,10,13,16CH Screen split
Max. 480fps(400fps:PAL) real time Monitoring &
240fps(200fps:PAL)recording
Motion / Sensor / Terror prevention Recording Mode
PTZ control up to 16cameras
1CH Viewer
Log/Event Viewer
E-Map (Full Screen)

## E-map Function

Management: Display 1,4,6,8,9,10,13,16CH Screen split

Remote PTZ Control

Monitoring camera and sensor status **Remote Surveillance**: Picture Snapshot